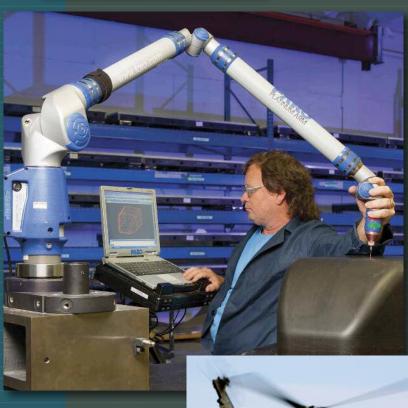

#### **Facility and Equipment**

- 80,000 sq ft Lean Manufacturing Facility
- Controlled Cleanrooms (3) 11,000 sq ft
- Assembly Area 37,000sq ft
- Dedicated Tooling Fabrication Area
- Chemical (Metallic) Processing Tanks
- Prime and Paint Shop
- Autoclaves (2)
- Overhead Laser Ply Projectors
- FARO CMM (2) Bridged
- Automated Ply Cutter