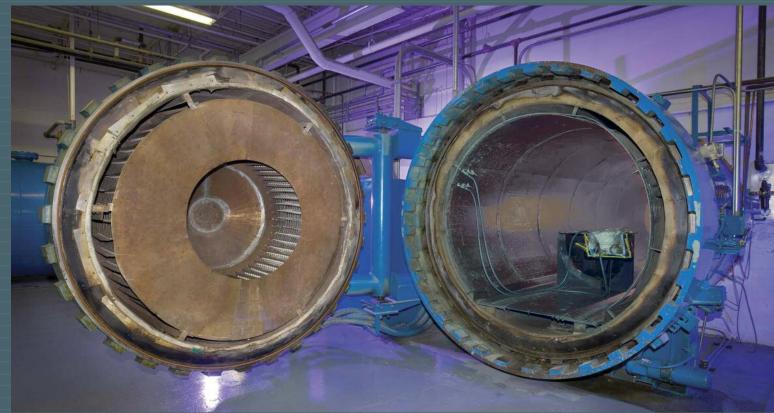

#### **Facility and Equipment**

- 80,000 sq ft Lean Manufacturing Facility
- Controlled Cleanrooms (3) 11,000 sq ft
- Assembly Area 37,000sq ft
- Dedicated Tooling Fabrication Area
- Chemical (Metallic) Processing Tanks
- Prime and Paint Shop
- Autoclaves (2)
- Overhead Laser Ply Projectors
- FARO CMM (2) Bridged
- Automated Ply Cutter